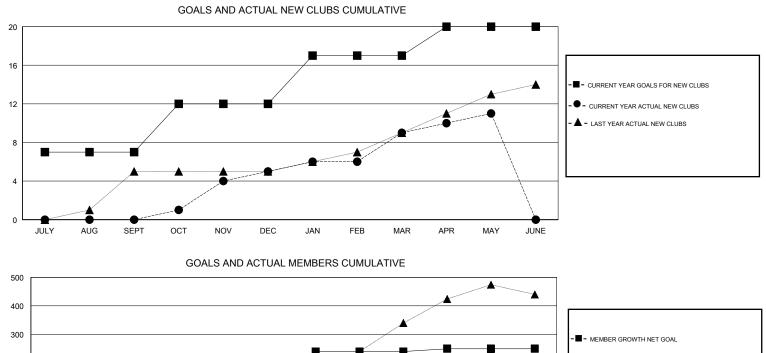

## LOCATION REP OF SRI LANKA

GMT CA

|               | Club          | s           |               | Members               |                           |                         |                                                    |  |
|---------------|---------------|-------------|---------------|-----------------------|---------------------------|-------------------------|----------------------------------------------------|--|
|               | RESULTS FOR   | R 2017-2018 |               | RESULTS FOR 2017-2018 |                           |                         |                                                    |  |
| QUARTER       | NEW CLUB GOAL | NEW CLUBS   | DROPPED CLUBS | QUARTER               | MEMBER GROWTH NET<br>GOAL | MEMBER GROWTH<br>ACTUAL | DROPPED<br>MEMBERS ACTUAL<br>(including transfers) |  |
| JULY/AUG/SEPT | 7             | 0           | 0             | JULY/AUG/SEPT         | -10                       | 50                      | 207                                                |  |
| OCT/NOV/DEC   | 5             | 5           | 4             | OCT/NOV/DEC           | 100                       | 226                     | 115                                                |  |
| JAN/FEB/MAR   | 5             | 4           | 0             | JAN/FEB/MAR           | 150                       | 223                     | 35                                                 |  |
| APR/MAY/JUNE  | 3             | 2           | 0             | APR/MAY/JUNE          | 10                        | 164                     | 18                                                 |  |