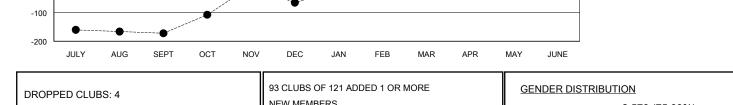

## LOCATION REP OF SRI LANKA

GMT CA

|               | Club          | s           |               | Members               |                           |                         |                                                    |  |
|---------------|---------------|-------------|---------------|-----------------------|---------------------------|-------------------------|----------------------------------------------------|--|
|               | RESULTS FOR   | R 2017-2018 |               | RESULTS FOR 2017-2018 |                           |                         |                                                    |  |
| QUARTER       | NEW CLUB GOAL | NEW CLUBS   | DROPPED CLUBS | QUARTER               | MEMBER GROWTH NET<br>GOAL | MEMBER GROWTH<br>ACTUAL | DROPPED<br>MEMBERS ACTUAL<br>(including transfers) |  |
| JULY/AUG/SEPT | 7             | 0           | 0             | JULY/AUG/SEPT         | -10                       | 50                      | 207                                                |  |
| OCT/NOV/DEC   | 5             | 5           | 4             | OCT/NOV/DEC           | 100                       | 226                     | 115                                                |  |
| JAN/FEB/MAR   | 5             | 4           | 0             | JAN/FEB/MAR           | 150                       | 223                     | 35                                                 |  |
| APR/MAY/JUNE  | 3             | 2           | 0             | APR/MAY/JUNE          | 10                        | 164                     | 18                                                 |  |